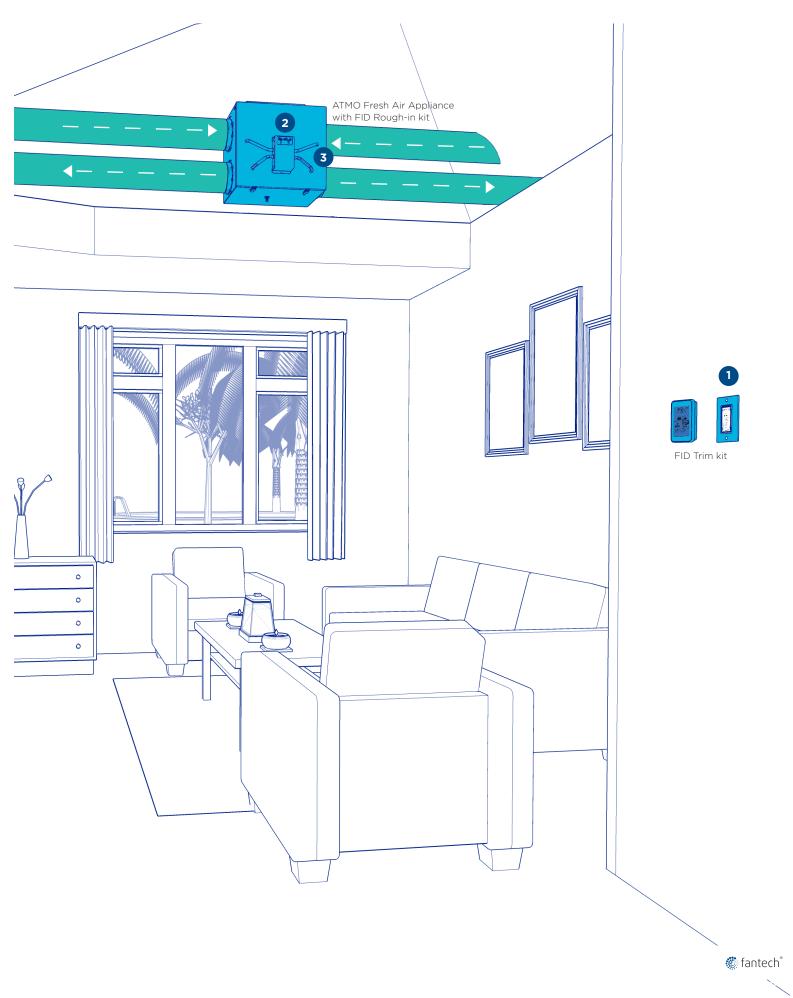

### Easy, 3-step install

We make it easy with 3 simple steps:

- 1 Fault indicator must be installed in an accessible location for the homeowner and within 1 foot of the ECO-Touch IAQ® system control
- 2 Place the FID module at the center of the 4 pressure ports and secure with self-drilling screws (provided)
- **3** Firmly insert the clear tubing in each of the 4 pressure ports

with rough-in kit The FID solution includes two kits:

• Rough-in kit (FID module & tubing)

• Trim kit (ECO-Touch IAQ & fault indicator)