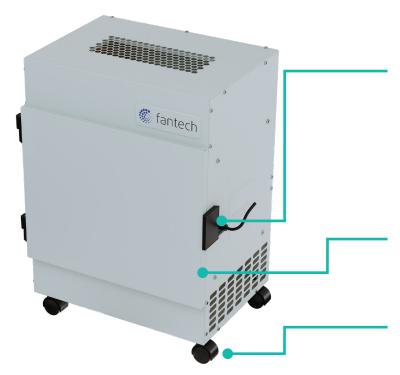

## Serviceability

Maintenance latch gives access to the 2 filters when needed to be replaced.

### **Portability**

The PHS300 can be installed in any conditioned space needing air filtration. Designed with grill top to draw direct from potential contaminated area and exhausted through the bottom grills.

# **Dimensions**