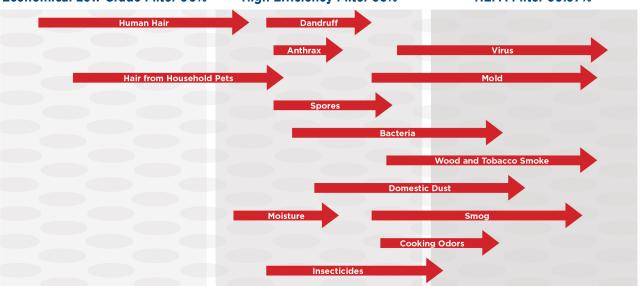

#### 99.97% Efficient

Mold spores, pet dander, cooking odors, dust, dust mites and their by-products are all captured in a series of three filters. The pre-filter collects the largest particles while the carbon filter absorbs odors. The third filter is a true, certified HEPA filter, which collects 99.97% of particles down to 0.3 microns.

## **Filtration**

Pre-filter/Carbon filter

Captures large particles and will provide a longer life for your HEPA Filter and adsorbs and neutralizes tobacco smoke and cooking odors.

#### **HEPA** filter

Can last 2 to 5 years depending on proper maintenance of pre-filter

#### **Pre-Filter MERV8**

- Traps large particles
- Dust, pet dander

#### **Activated Carbon Filter**

- Adsorbs contaminants & impurities
- Cooking, smoke odors

#### **Certified HEPA Filter**

- Captures small particles
- As small as 0.3 microns

**HEPA** 

#### **Economical Low Grade Filter 90%**

**High Efficiency Filter 93%** 

**HEPA Filter 99.97%** 