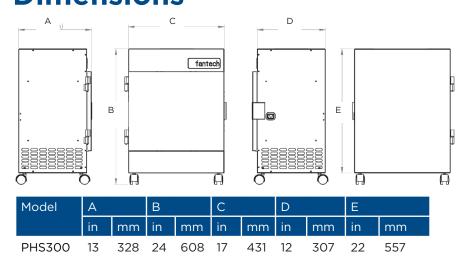

# **Technical Specifications**

| Average airflow        | 170/240 cfm (132 L/s,<br>170 M/s, 240 H/s) @ 0" Ps |
|------------------------|----------------------------------------------------|
| Voltage / Phase (V/~)  | 120V / 1~                                          |
| Rated power (W)        | 180 W                                              |
| Max current (A)        | 1.5 amps                                           |
| Height (in (mm))       | 24 (608)                                           |
| Depth (in (mm))        | 12 (307)                                           |
| Width (in (mm))        | 13 (328)                                           |
| Shipping weight (lbs ( | Kg)) 28 lbs (12.7 Kg)                              |

# **Dimensions**