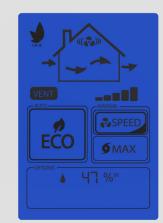

## RTS-W<sup>+</sup> ECO-Touch<sup>®</sup> IAQ

**RTS-W<sup>+</sup>** paired with an **ECO-Touch IAQ** is an easy bathroom exhaust solution. For a duration of 20, 40, or 60 minutes, your Fresh Air Appliance will exhaust musty bathroom humidity while re-indroducing fresh, pre-conditioned air to your living area.

Learn more about the **NEW ECO-Touch®** family at **www.fantech.net** 