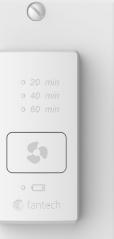

## **Easy Bathroom Exhaust**

## RTS-W<sup>+</sup> ECO-Touch<sup>®</sup> IAQ

**RTS-W<sup>+</sup>** paired with an **ECO-Touch IAQ** is an easy bathroom exhaust solution. For a duration of 20, 40, or 60 minutes, your Fresh Air Appliance will exhaust musty bathroom humidity while re-indroducing fresh, pre-conditioned air to your living area.