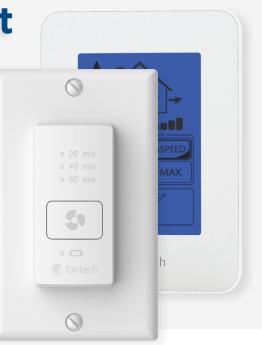

## **Easy Bathroom Exhaust**

## RTS-W<sup>+</sup> ECO-Touch<sup>®</sup> IAQ

**RTS-W<sup>+</sup>** paired with an **ECO-Touch IAQ** is an easy bathroom exhaust solution. For a duration of 20, 40, or 60 minutes, your Fresh Air Appliance will exhaust musty bathroom humidity while re-indroducing fresh, pre-conditioned air to your living area.