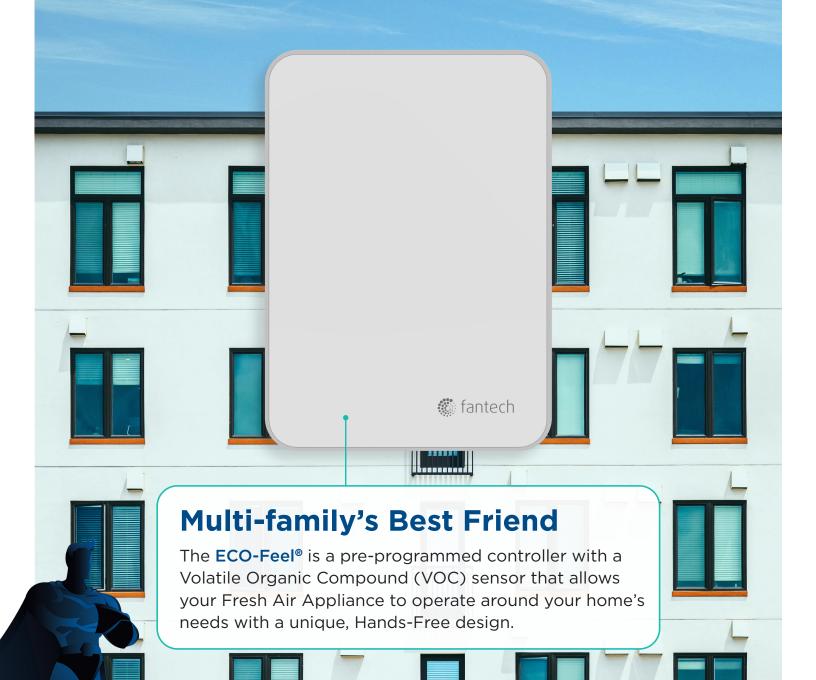

## **ECO-Feel**<sup>®</sup>

The ECO-Feel<sup>™</sup> optimizes your Fresh Air Appliance performance based on the indoor air quality, indoor relative humidity (RH) and outdoor temperature. Factory preset at RH 45% to run the appliance at low speed continuously.

## Set it and forget it...

The unique, screenless design makes this controller ideal for multi-family and rental properties. The features under the hood maintain a high Indoor Air Quality while having the benifit of being tamper-proof.