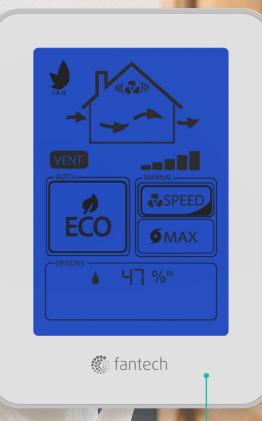

## **ECO-Touch® IAQ**

**Auto IAQ** recognizes increases in airborne VOC levels to automatically adjust ventilation when you need it most—such as when using cleaning products, while cooking, or during large family gatherings.

**ECO Mode** operates your Fresh Air Appliance based on the indoor air quality, indoor relative humidity (RH), and outdoor conditions

MAX Mode runs your Fresh Air Appliance at a high-speed when you need fresh air *fast* 