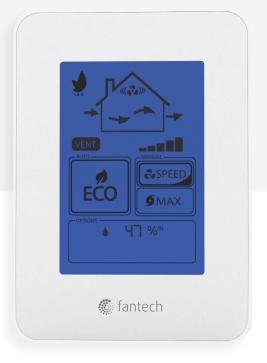

## **ECO-Touch® IAQ**

**Auto IAQ** recognizes increases in airborne VOC levels to automatically adjust ventilation when you need it most—such as when using cleaning products, while cooking, or during large family gatherings.

**ECO Mode** operates your Fresh Air Appliance based on the indoor air quality, indoor relative humidity (RH), and outdoor conditions

MAX Mode runs your Fresh Air Appliance at a high-speed when you need fresh air *fast* 