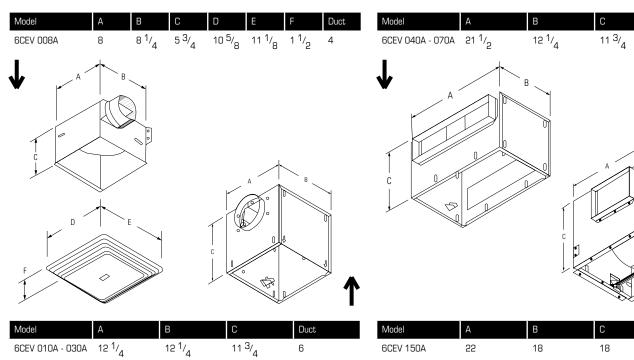

Duct

8 x 12

4.5 x 18.5

Dimensional information is in inches

| Fan Specifications    |       |           |     |     |    |   |                 |       | Motor Specifications |       |       |      |  |
|-----------------------|-------|-----------|-----|-----|----|---|-----------------|-------|----------------------|-------|-------|------|--|
| Line                  | Qty   | Model No. | Tag | CFM | SP |   | Fan RPM         | Watts | Volts                | Phase | Hertz | Encl |  |
| 1                     |       |           |     |     |    |   |                 |       |                      |       |       |      |  |
| 2                     |       |           |     |     |    |   |                 |       |                      |       |       |      |  |
| 3                     |       |           |     |     |    |   |                 |       |                      |       |       |      |  |
| Accessory             | Items |           |     | 1 2 | 3  | 4 | Accessory Items |       |                      |       | 1 2   | 3 4  |  |
|                       |       |           |     |     |    |   |                 |       |                      |       |       |      |  |
|                       |       |           |     |     |    |   |                 |       |                      |       |       |      |  |
| Project:              |       |           |     |     |    |   | Submitted:      |       |                      |       |       |      |  |
| Customer<br>Location: | :     |           |     |     |    |   |                 |       |                      |       |       |      |  |