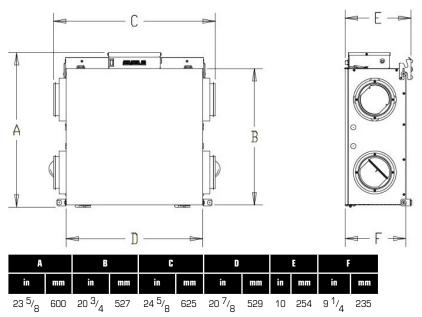

## STANDARD FEATURES

- Warm supply and return air on the right-hand side
- Average airflow: 127 cfm (60 L/s) @ 0.4 in. wg (100Pa)
- Compact design: 20 <sup>7</sup>/<sub>g</sub> in. x 23 <sup>5</sup>/<sub>g</sub> in. x 9 <sup>1</sup>/<sub>4</sub> in. (529mm x 600mm x 235mm)
- Lightweight: 34lbs (15kg) including core
- Easy to install on ceiling or wall with mounting bracket included
- Energy recovery core
- Electrostatic filters (washable)
- No drain required
- Removable screw terminal for easy connection with external access
- Multiple speed operation
- Recommended Control: ECO-Feel® AUTO IAQ Automatic IAQ Control