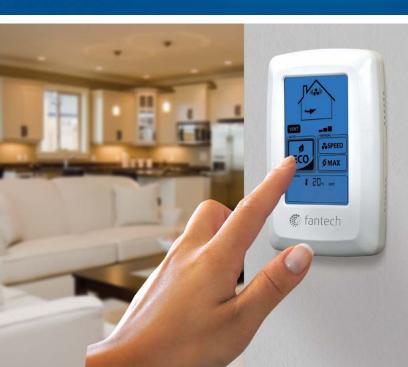

# Programmable Touch Screen Wall Control

# **Sleek Design**

- Touchscreen
- 7 Touch Pads
- Backlight activated with a simple touch
- Backlight stays on for 5 seconds

## **Sleek Design**

- Touch Pads are grouped in 3 major categories – AUTO – MANUAL & OPTIONS
- Button clearly shows when it is activated