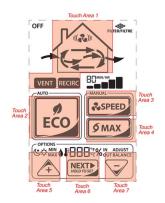

# **Sleek Design**

- Touchscreen
- 7 Touch Pads
- Backlight activated with a simple touch
- Backlight stays on for 5 seconds

## **Sleek Design**

- Touch Pads are grouped in 3 major categories – AUTO – MANUAL & OPTIONS
- Button clearly shows when it is activated

#### MANUAL Mode

- Manual Mode is activated by pressing either the HOUSE or SPEED button
- The HOUSE button selects the operating mode of the HRV/ERV VENT – RECIRC\* – STANDBY/OFF
  - RECIRC\* is only available when the HRV/ERV has a recirculation damper. Eco-Touch automatically detects on power-up
- The SPEED button selects the HRV ERV predefined speeds.
- 3 continuous speeds (Low-Med-High) and 2 intermittent speeds (Low 40min/hr & Low 20min/hr)