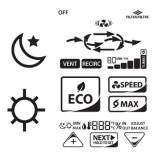

# **Sleek Design**

- Touchscreen
- 7 Touch Pads
- Backlight activated with a simple touch
- Backlight stays on for 5 seconds

## **Sleek Design**

- Touch Pads are grouped in 3 major categories – AUTO – MANUAL & OPTIONS
- Button clearly shows when it is activated