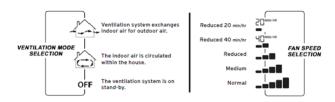

#### MANUAL Mode

- Manual Mode is activated by pressing either the HOUSE or SPEED button
- The HOUSE button selects the operating mode of the HRV/ERV VENT – RECIRC\* – STANDBY/OFF
  - RECIRC\* is only available when the HRV/ERV has a recirculation damper. Eco-Touch automatically detects on power-up
- The SPEED button selects the HRV ERV predefined speeds.
- 3 continuous speeds (Low-Med-High) and 2 intermittent speeds (Low 40min/hr & Low 20min/hr)