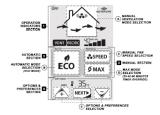

## **Sleek Design**

- Touch Pads are grouped in 3 major categories – AUTO – MANUAL & OPTIONS
- Button clearly shows when it is activated

#### MANUAL Mode

- Manual Mode is activated by pressing either the HOUSE or SPEED button
- The HOUSE button selects the operating mode of the HRV/ERV VENT – RECIRC\* – STANDBY/OFF
  - RECIRC\* is only available when the HRV/ERV has a recirculation damper. Eco-Touch automatically detects on power-up
- The SPEED button selects the HRV ERV predefined speeds.
- 3 continuous speeds (Low-Med-High) and 2 intermittent speeds (Low 40min/hr & Low 20min/hr)