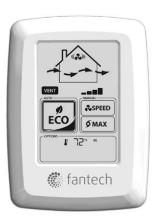

#### MANUAL Mode

- Manual Mode is activated by pressing either the HOUSE or SPEED button
- The HOUSE button selects the operating mode of the HRV/ERV VENT – RECIRC\* – STANDBY/OFF
  - RECIRC\* is only available when the HRV/ERV has a recirculation damper. Eco-Touch automatically detects on power-up
- The SPEED button selects the HRV ERV predefined speeds.
- 3 continuous speeds (Low-Med-High) and 2 intermittent speeds (Low 40min/hr & Low 20min/hr)