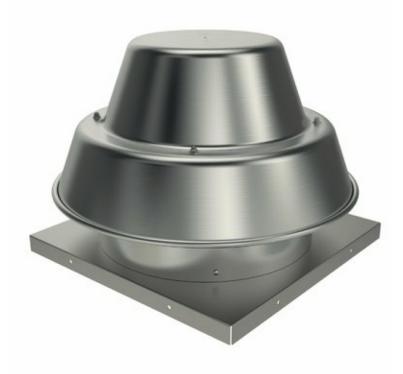

# **DDD** Roof ventilators

### **Direct Drive Downblast Power Roof Ventilators**

- · All ventilators are UL 705 listed
- · One-piece removable exhaust hood
- Inlet temperatures up to 170°F
- · Backward inclined aluminum fan wheel
- · Equipped with a built-in bird screen to protect discharge
- · Externally cooled motor compartment