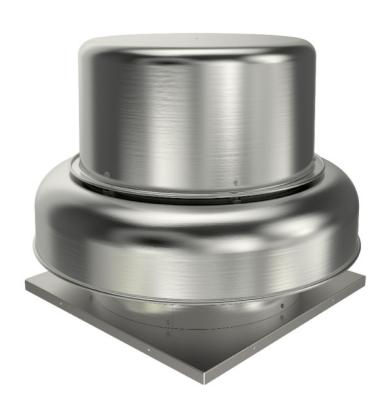

### **Belt Drive Downblast Power Roof Ventilator**

- All ventilators are UL 705 listed
- Durable spun aluminum construction with steel support braces
- Inlet temperatures up to 170°F
- · Backward inclined aluminum fan wheel
- · Equipped with a built-in bird screen to protect discharge
- Externally cooled motor compartment

### **Durable Construction**

BDDs are constructed from durable spun aluminum with steel support braces providing long-lasting reliability and stability even in harsh conditions.