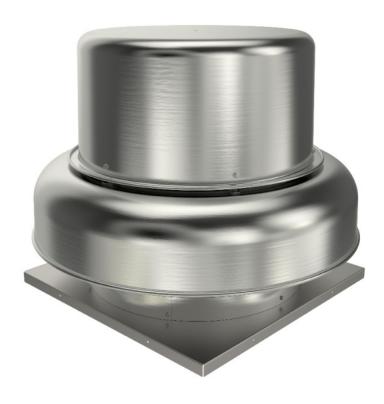

# **BDD** Roof ventilators

### **Belt Drive Downblast Power Roof Ventilator**

- All ventilators are UL 705 listed
- Durable spun aluminum construction with steel support braces
- Inlet temperatures up to 170°F
- · Backward inclined aluminum fan wheel
- · Equipped with a built-in bird screen to protect discharge
- · Externally cooled motor compartment

### **Durable Construction**

BDDs are constructed from durable spun aluminum with steel support braces providing long-lasting reliability and stability even in harsh conditions.