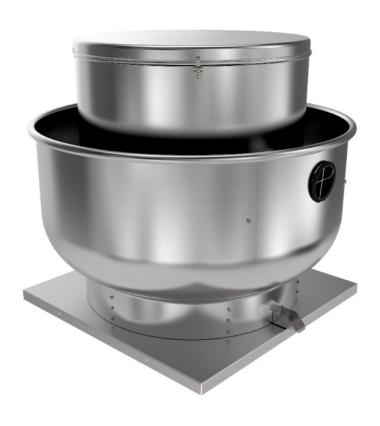

### **Belt Drive Upblast Power Roof Ventilators**

- All ventilators are UL 705 listed for electrical and UL 762 listed for restaurant exhaust in the USA only
- Models 5BDU10 5BDU24 are suitable for wall application
- Inlet temperatures up to 300°F
- · Fully welded windband
- · Externally cooled motor compartment

# **Safety Compliant**

UL 705 listed for electrical safety and UL 762 listed for restaurant exhaust, meeting rigorous industry standards for safety and performance.

#### **Versatile Installation**

Models 5BDU10 - 5BDU24 are suitable for wall applications. This provides flexibility in installation locations based on the requirements of the ventilation system.