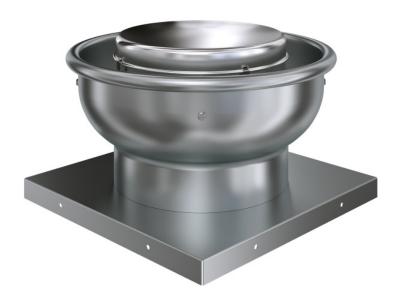

## **Direct Drive Upblast Power Roof Ventilators**

- · All ventilators are listed to UL 705
- Operable in air stream temperatures up to 300°F
- · Backward inclined aluminum fan wheel
- · Externally cooled motor compartment
- Fully welded windband

### **Suitable for Kitchen Exhaust**

With the capability to handle air stream temperatures up to 300°F, these roof fans are suitable for heavy-duty applications such as commercial kitchen exhaust.

### **High performance**

Features a backward-inclined aluminum fan wheel that enhances air movement and pressure generation to ensure efficient exhaust.