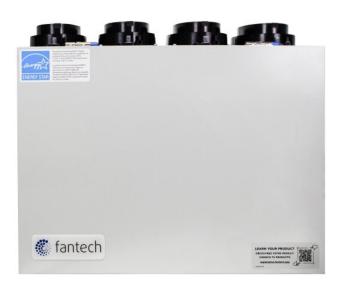

# VHR Fresh air appliances

## HRV for balanced ventilation in single- and multifamily homes

- · Top-mounted ports with plastic oval collars
- Unobstructed front access for fast & easy maintenance
- Moderate heat recovery with up to 65% SRE
- Air Boost Mode (FLEX 100H)

### **Enhanced Versatility**

The VHR Series offers versatile installation options, making these appliances suitable for a wide range of applications in both single- and multi-family homes.

#### **Energy Efficiency**

The aluminum core of the appliance provides superior heat transfer capability while enhancing overall energy efficiency and cost-effectiveness.

## **Integrated Airflow Measurement**

Integrated airflow measurement system allows for quick and accurate airflow reads during installation.

#### Certifications

**Energy Star** 

**CSA Mark** 

**HVI Certified** 

Tantecn VHR 70R ES HRV Item #: #463265