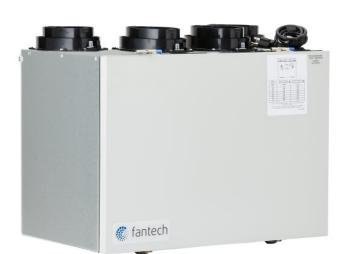

# HRV for balanced ventilation in single- and multifamily homes

- · Top-mounted ports with plastic oval collars
- · Unobstructed front access for fast & easy maintenance
- Moderate heat recovery with up to 65% SRE
- Air Boost Mode (FLEX 100H)

# **Enhanced Versatility**

The VHR Series offers versatile installation options, making these appliances suitable for a wide range of applications in both single- and multi-family homes.

## **Energy Efficiency**

The aluminum core of the appliance provides superior heat transfer capability while enhancing overall energy efficiency and cost-effectiveness.

#### **Air Boost Mode**

The exclusive TurboTouch feature of the FLEX® 100H enables it to deliver up to 50% more exhaust capacity, enhancing efficiency and performance.

## **Integrated Airflow Measurement**

Integrated airflow measurement system allows for quick and accurate airflow reads during installation.

#### Item #: #463333 Operating Mode: 120V 1~ 60Hz