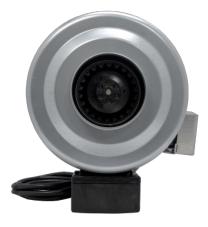

# **DBF** Dryer exhaust fans

# Various models to boost air in long ductwork on demand

- · Pressure Sensing Switch (all models)
- DBF 110 supports duct runs up to 108 linear feet
- DBF 4XI and DBF 4XLT support duct runs up to 125 linear feet
- Galvanized Metal Housing (DBF 4XL, DBF 4XLT)
- 5-ft Power Cord (DBF 4XL, DBF 4XLT)
- Indicator Panel (DBF 4XLT)
- Performance certified by HVI, Conforms to UL507
- Not listed to the UL-705 DEDPV supplement

#### **Boosts Extra Air on Demand**

Designed to boost airflow in applications such as extended duct runs.