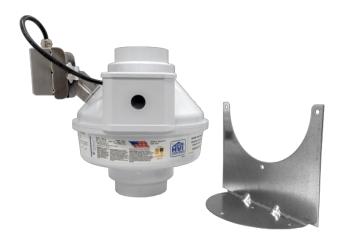

## **DBF** Dryer exhaust fans

# Various models to boost air in long ductwork on demand

- · Pressure Sensing Switch (all models)
- DBF 110 supports duct runs up to 108 linear feet
- DBF 4XI and DBF 4XLT support duct runs up to 125 linear feet
- Galvanized Metal Housing (DBF 4XL, DBF 4XLT)
- 5-ft Power Cord (DBF 4XL, DBF 4XLT)
- Indicator Panel (DBF 4XLT)
- Performance certified by HVI, Conforms to UL507
- Not listed to the UL-705 DEDPV supplement

#### **Boosts Extra Air on Demand**

Designed to boost airflow in applications such as extended duct runs.

### **Automatic Operation**

The built-in pressure-sensing switch activates the product once positive pressure is sensed in the duct line.