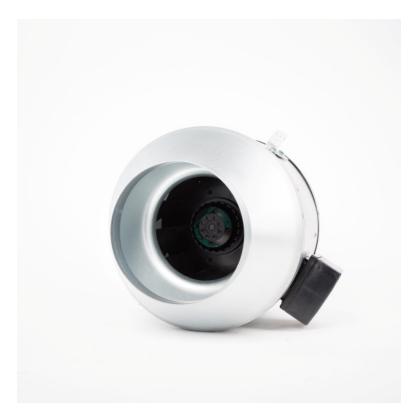

# **FKD** Inline duct fans

# Moderate to high airflow metal fans for various applications

- · Mixed-flow impeller enabling high static pressure
- · Built-in thermal overload protection with automatic reset
- · Galvanized steel housing
- Operable in air stream temperatures up to 140°F
- · Comes with mounting brackets for quick & easy installation
- · Limited 5-year warranty

# **High Static Pressure**

The mixed-flow impeller design enables the fan to overcome high static pressures, making it suitable for applications where airflow resistance is a concern.