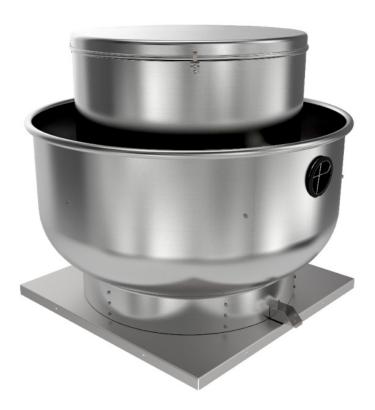

# **BDU** Roof ventilators

### **Belt Drive Upblast Power Roof Ventilators**

- · All ventilators are UL 705 listed for electrical and UL 762 listed for restaurant exhaust in the USA only
- Models 5BDU10 5BDU24 are suitable for wall application
- Inlet temperatures up to 300°F
- · Fully welded windband
- · Externally cooled motor compartment