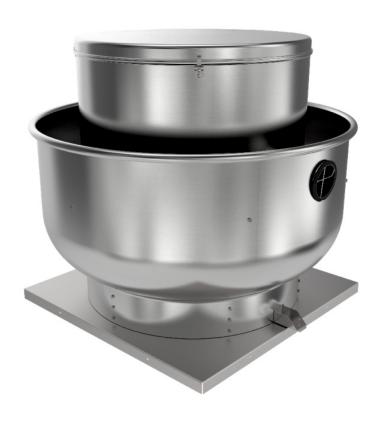

## **BDU** Roof ventilators

## **Belt Drive Upblast Power Roof Ventilators**

- All ventilators are UL 705 listed for electrical and UL 762 listed for restaurant exhaust in the USA only
- Models 5BDU10 5BDU24 are suitable for wall application
- Inlet temperatures up to 300°F
- · Fully welded windband
- · Externally cooled motor compartment