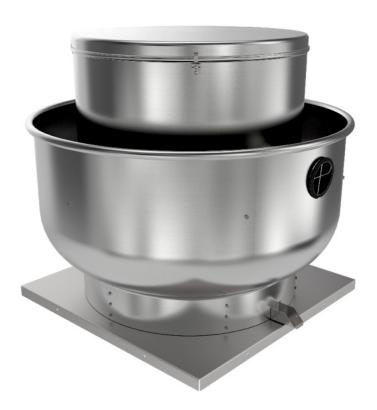

# **BDU** Roof ventilators

### **Belt Drive Upblast Power Roof Ventilators**

- All ventilators are UL 705 listed for electrical and UL 762 listed for restaurant exhaust in the USA only
- Models 5BDU10 5BDU24 are suitable for wall application
- Inlet temperatures up to 300°F
- · Fully welded windband
- · Externally cooled motor compartment