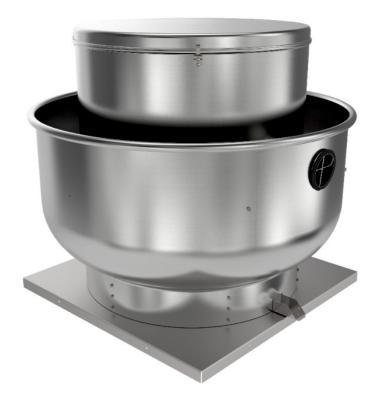

# **BDU** Roof ventilators

### **Belt Drive Upblast Power Roof Ventilators**

- All ventilators are UL 705 listed for electrical and UL 762 listed for restaurant exhaust in the USA only
- Models 5BDU10 5BDU24 are suitable for wall application
- Inlet temperatures up to 300°F
- Fully welded windband
- Externally cooled motor compartment