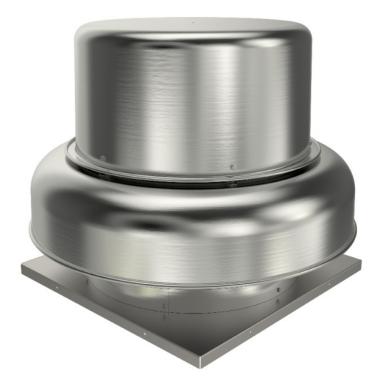

#### Belt Drive Downblast Power Roof Ventilator

- All ventilators are UL 705 listed
- · Durable spun aluminum construction with steel support braces
- Inlet temperatures up to 170°F
- Backward inclined aluminum fan wheel
- · Equipped with a built-in bird screen to protect discharge
- Externally cooled motor compartment

## **Durable Construction**

BDDs are constructed from durable spun aluminum with steel support braces providing long-lasting reliability and stability even in harsh conditions.