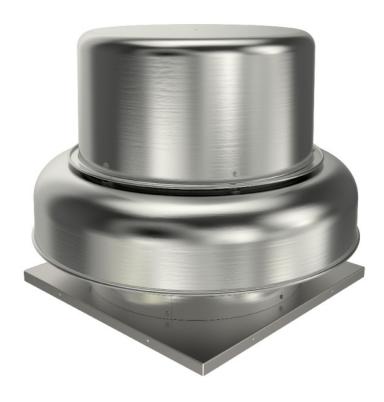

# **BDD** Roof ventilators

#### **Belt Drive Downblast Power Roof Ventilator**

- All ventilators are UL 705 listed
- Durable spun aluminum construction with steel support braces
- Inlet temperatures up to 170°F
- · Backward inclined aluminum fan wheel
- · Equipped with a built-in bird screen to protect discharge
- · Externally cooled motor compartment

#### **Durable Construction**

BDDs are constructed from durable spun aluminum with steel support braces providing long-lasting reliability and stability even in harsh conditions.