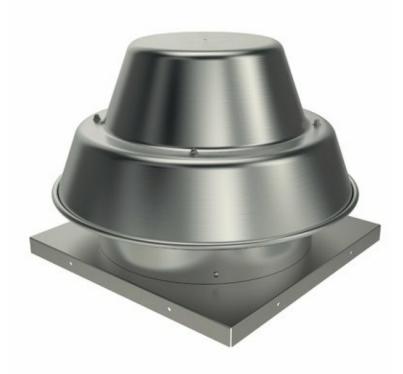

# **DDD** Roof ventilators

### **Direct Drive Downblast Power Roof Ventilators**

- · All ventilators are UL 705 listed
- One-piece removable exhaust hood
- Inlet temperatures up to 170°F
- · Backward inclined aluminum fan wheel
- · Equipped with a built-in bird screen to protect discharge
- · Externally cooled motor compartment

## **Efficient Heat Dissipation**

The externally cooled motor compartment helps dissipate heat generated during operation, preventing overheating and prolonging motor lifespan.

### **Robust Protection**

Equipped with a built-in bird screen, the ventilators prevent the entry of birds, insects, and debris, maintaining the cleanliness and efficiency of the ventilation system.