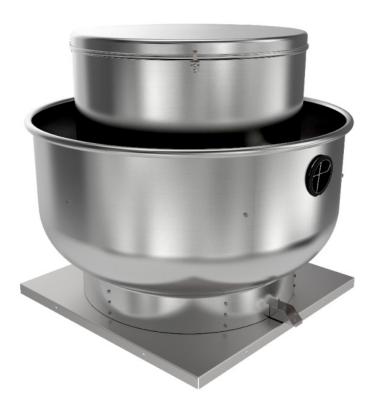

# **BDU** Roof ventilators

## **Belt Drive Upblast Power Roof Ventilators**

- All ventilators are UL 705 listed for electrical and UL 762 listed for restaurant exhaust in the USA only
- Models 5BDU10 5BDU24 are suitable for wall application
- Inlet temperatures up to 300°F
- · Fully welded windband
- · Externally cooled motor compartment