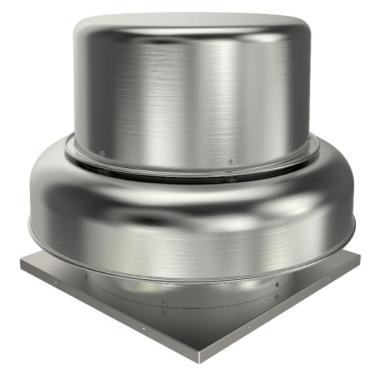

# **BDD** Roof ventilators

#### Belt Drive Downblast Power Roof Ventilator

- All ventilators are UL 705 listed
- Durable spun aluminum construction with steel support braces
- Inlet temperatures up to 170°F
- Backward inclined aluminum fan wheel
- · Equipped with a built-in bird screen to protect discharge
- Externally cooled motor compartment

## **Durable Construction**

BDDs are constructed from durable spun aluminum with steel support braces providing long-lasting reliability and stability even in harsh conditions.